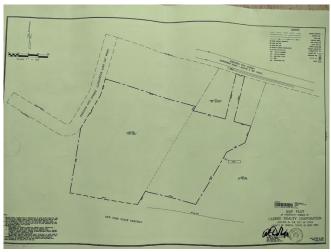

## **HIGHLIGHTS/KEY FEATURES:**

- 6.077 acres of prime residential land in the City of Utica, in desirable north Utica Zoned Planned Unit Residential.
- Frontage on Herkimer Road and Candlewyck Lane.
- Public Utilities in Street.
- Previous approved for 48 unit apartment complex on 4 acres in 1988, but will require new SEQR process and permitting.

## www.realproCRE.com

| www.realproCRE.com        |                            |                     |                       |
|---------------------------|----------------------------|---------------------|-----------------------|
| Address:                  | Herkimer, Road Utica 13502 | Cross Street:       | Candlewyck ane        |
| City:                     | Utica                      | Roof Type:          | NA                    |
| State:                    | NY                         | Zoning:             | Plan Unit Residential |
| Zip:                      | 13502                      | Assessment:         | \$40,000.00           |
| County:                   | Oneida                     | RE Taxes:           |                       |
| Tax ID:                   | 307.18-1-40.3              | CAM:                | NA                    |
| Lease Type:               | NA                         | Space Currently:    | Vacant land           |
| Lease Price:              | NA                         | # of Floors:        | NA                    |
| Sale Price:               | \$180,000.00               | Bldg. Total SF:     | NA                    |
| Year Built:               | NA                         | Available SF:       | NA                    |
| Parking Spaces:           | NA                         | Retail:             | NA                    |
| Land Size/<br>Dimensions: | 6.077 acres; irregular     | Office:             | NA                    |
| Electricity/Amps:         | Available on Street        | Warehouse:          | NA                    |
| Gas Type:                 | Available On Street        | Other:              | NA                    |
| HVAC:                     | NA                         | Loading Facilities: | NA                    |
| Elevator:                 | NA                         | Ceiling Height:     | NA                    |
| Sprinkler:                | NA                         | Traffic Count:      |                       |
| Water:                    | Public Available           | Sewer:              | Public Available      |