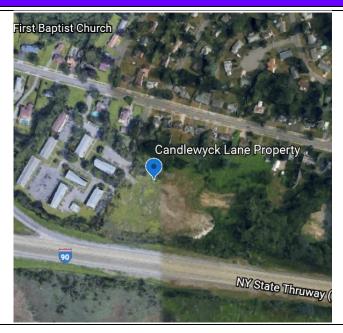

## For Sale: Residential Development Opportunity 6.077 acres off Herkimer Road, Utica,

For Sale: \$180,000.00

NY 13502

## **HIGHLIGHTS/KEY FEATURES:**

- 6.077 acres of prime residential land in the City of Utica, in desirable north Utica Zoned Planned Unit Residential.
- Frontage on Herkimer Road and Candlewyck Lane.
- Public Utilities in Street.
- Previous approved for 48 unit apartment complex on 4 acres in 1988, but will require new SEQR process and permitting.

## www.realproCRE.com

| www.realproCRE.com        |                            |                     |                       |
|---------------------------|----------------------------|---------------------|-----------------------|
| Address:                  | Herkimer, Road Utica 13502 | Cross Street:       | Candlewyck ane        |
| City:                     | Utica                      | Roof Type:          | NA                    |
| State:                    | NY                         | Zoning:             | Plan Unit Residential |
| Zip:                      | 13502                      | Assessment:         | \$40,000.00           |
| County:                   | Oneida                     | RE Taxes:           |                       |
| Tax ID:                   | 307.18-1-40.3              | CAM:                | NA                    |
| Lease Type:               | NA                         | Space Currently:    | Vacant land           |
| Lease Price:              | NA                         | # of Floors:        | NA                    |
| Sale Price:               | \$180,000.00               | Bldg. Total SF:     | NA                    |
| Year Built:               | NA                         | Available SF:       | NA                    |
| Parking Spaces:           | NA                         | Retail:             | NA                    |
| Land Size/<br>Dimensions: | 6.077 acres; irregular     | Office:             | NA                    |
| Electricity/Amps:         | Available on Street        | Warehouse:          | NA                    |
| Gas Type:                 | Available On Street        | Other:              | NA                    |
| HVAC:                     | NA                         | Loading Facilities: | NA                    |
| Elevator:                 | NA                         | Ceiling Height:     | NA                    |
| Sprinkler:                | NA                         | Traffic Count:      |                       |
| Water:                    | Public Available           | Sewer:              | Public Available      |